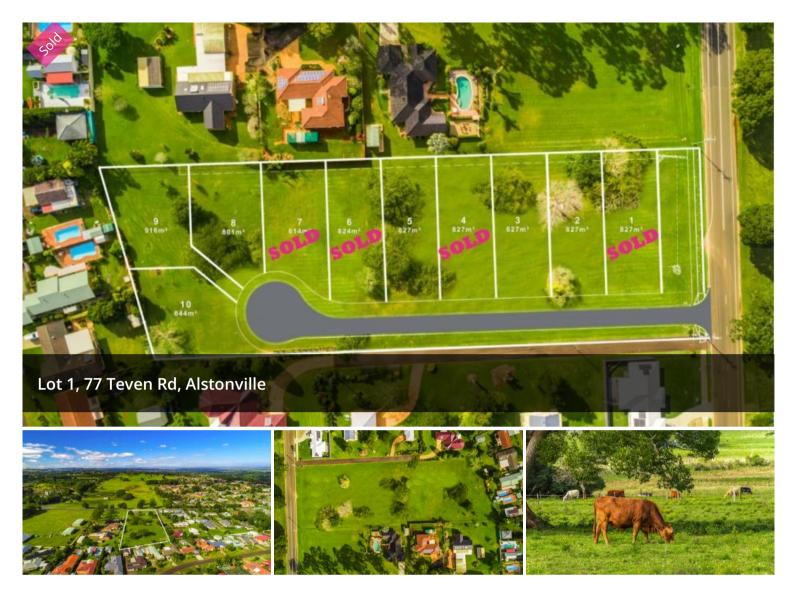

## **Brand New Land Release**

Exclusive land release, this 10 lot land development is the only large flat building blocks available in Alstonville Village. This latest release offers 10 generous sized allotments all sharing a northerly aspect and a fabulous location. All blocks have access off a quiet cul-de-sac road with delayed settlements in place which allows time for buyers to sell their own homes prior.

Lot sizes range from 827sm to 916sm, located adjacent to rural pastoral land that you can enjoy the ambience of enjoying a country feel, while being close to shops, parks, schools and the bowling club. These blocks have been designed to allow wide street frontages, with most allowing ease of building either a large family home or smaller retirement home while still allowing ample side access to build a shed at the rear.

There are mature poinciana trees on several sites that do not hinder with building requirements but allow for a picturesque 827 m2

SOLD for **Price** 

\$420,000

Property

Residential

Type

Property ID 913

Land Area 827 m2