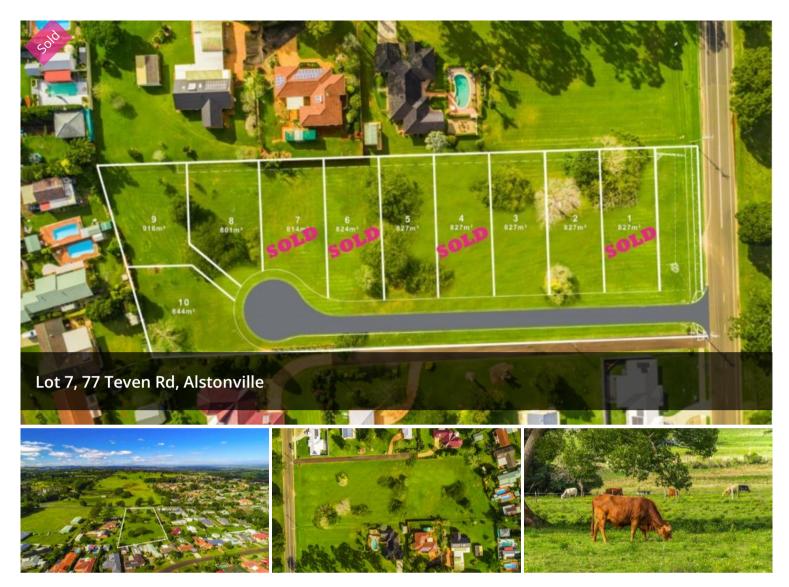

## SOLD BY MELANIE STEWART

Exclusive land release, this 10 lot land development is the only large flat building blocks available in Alstonville Village. This latest release offers 10 generous sized allotments all sharing a northerly aspect and a fabulous location. All blocks have access off a quiet cul-de-sac road with delayed settlements in place which allows time for buyers to sell their own homes prior.

Lot sizes range from 827sm to 916sm, located adjacent to rural pastoral land that you can enjoy the ambience of enjoying a country feel, while being close to shops, parks, schools and the bowling club. These blocks have been designed to allow wide street frontages, with most allowing ease of building either a large family home or smaller retirement home while still allowing ample side access to build a shed at the rear.

There are mature poinciana trees on several sites that do not hinder with building requirements but allow for a picturesque 🗔 814 m2

| Price       | SOLD for    |
|-------------|-------------|
|             | \$420,000   |
| Property    | Residential |
| Туре        |             |
| Property ID | 911         |
| Land Area   | 814 m2      |