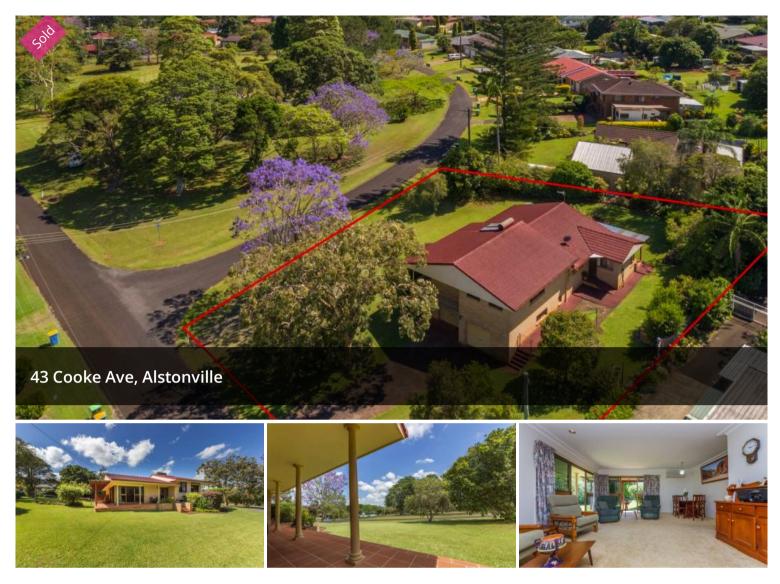

## "Greenlands" - Large Block with Parkland Views

Position Position Position... This is a very desirable home on a large block opposite parklands in the Village of Alstonville. This is one of those properties that rarely come to market and always attract a high amount of interest.

The block is over 1/4 of an acre and is flat land that is easy to look after, positioned on a corner allotment and private from other neighbours while enjoying a beautiful outlook onto parkland and open green areas. A short stroll to the bowling club, schools, sporting fields and local shops.

This home has been well built by craftsman builder "Eggins" and maintained to a very high standard. The rooms are spacious with timber hardwood floors under the carpets that would polish up a treat. With floor to ceiling windows and glass sliding doors which allow ample light and cool breezes while ₿3 ₿2 ቈ2