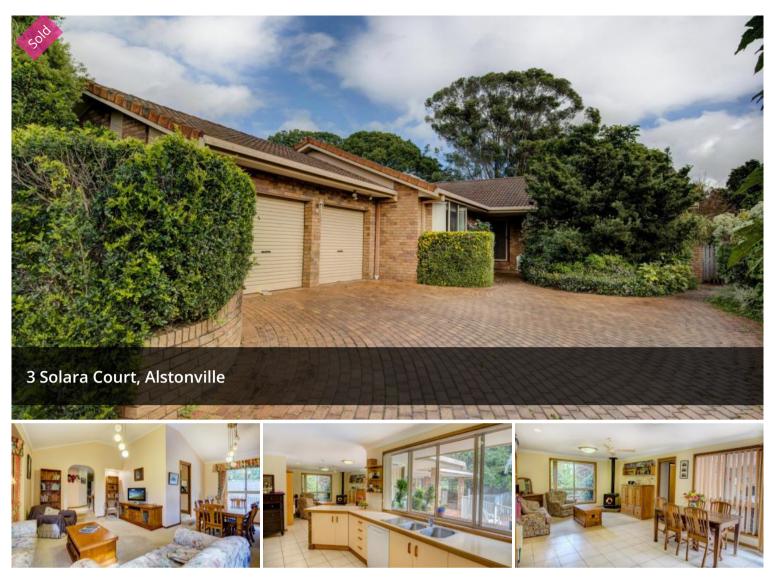

## "Emerald" - When Space & Location Count!

Situated in the desirable "Panorama Estate" is this great family home that enjoys a fabulous floor plan that provides for excellent separation of living and works well for those wanting to accommodate the extended family.

This home sits privately in a quiet cul-de-sac and is positioned well back from the road. A single story well cared for home which features a large living room and adjoining formal dining, galley style kitchen with ample storage and work space, a second family room with a wood fire heater. At one end of the home there is a spacious bedroom and ensuite which works well as the master bedroom and another bedroom or study, and at the other end of the home is three generous bedrooms (another with an ensuite bathroom and WIR), three-way main bathroom, separate laundry and internal access from the 🖴 5 📇 3 🚓 2 🛸 🗔 943 m2

## **Office Details**

Alstonville 2 Willie Wagtail Pl Alstonville, NSW, 2477 Australia 02 66281100

double garage.

At the rear is a beautiful inground pool with a delightful entertainment area and easy access to the home, living areas and kitchen. The yard is fully fenced at the rear and adjoins a pretty reserve, there is room for a trampoline or to build a shed for that home handyman!