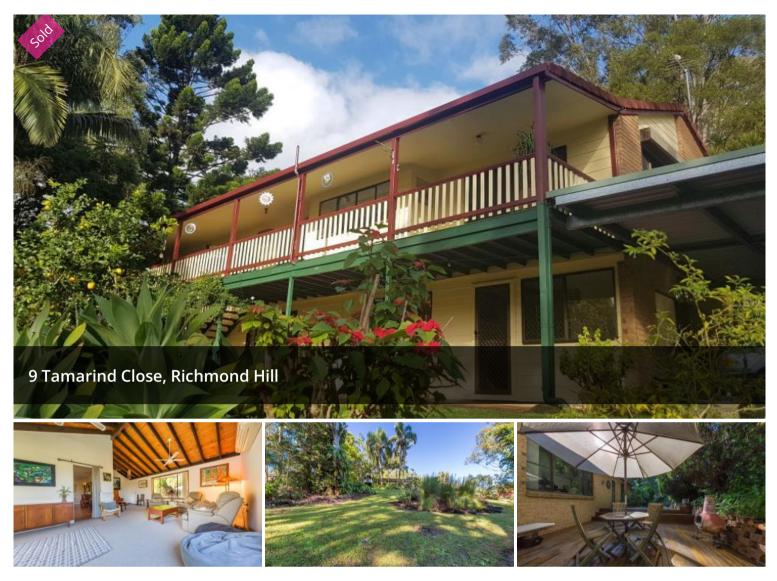

## "Allegra" - Rural Retreat

Embrace the natural beauty that surrounds you in this spacious four bedroom home in the highly desirable area of Richmond Hill. Set over two levels the home provides the opportunity for well defined separation of living. With sprawling gardens spread over the 5340m2 block you will delight in discovering "Pretty Creek" which meanders through regenerated rainforest trees and provides a haven of your very own.

Upon entering the generously proportioned home you are greeted by high ceilings and enchanting tree-top views. In addition to the wide full length deck, on this level you will also find expansive air-conditioned living areas, kitchen and dining room, three spacious bedrooms, a bathroom and laundry.

With the ground floor providing the fourth bedroom, office, study, living room and a second bathroom ample options are