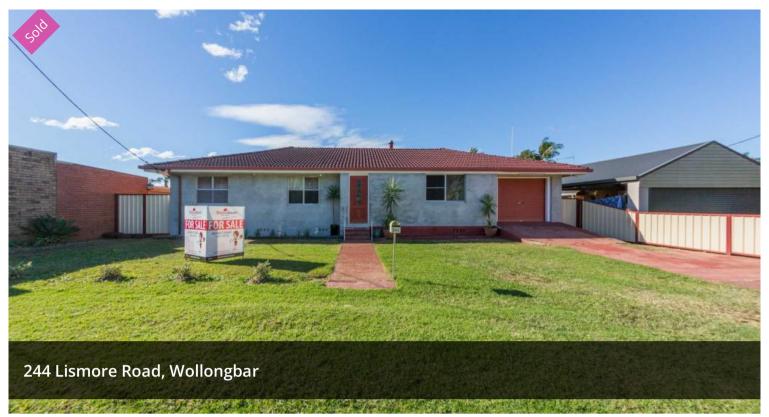

## "Ivanna" - Cosy Home With A Large Yard!

Just listed for exclusive sale is this solid home in an ideal location in Wollongbar.

Featuring a spacious living room, timber floors throughout, modern kitchen with high end electrical items and excellent storage. There are three generous bedrooms and a fourth room that could be a bedroom/office or craft room. The bathroom has been delightfully updated in all neutral tones.

You will be impressed with the large flat yard, room to build a shed or just enjoy the great open space for the kids and family pets to run, play safely. There is an expansive covered entertainment area that runs the full length of the rear of the home. Ease of internal access from a single lock up garage plus there is a small shed at the rear of the property.

## 🖺 3 🖺 1 📾 1 🗖 809 m2

SOLD for **Price** 

\$390,000

**Property** 

Residential

Type

Property ID 277

Land Area 809 m2