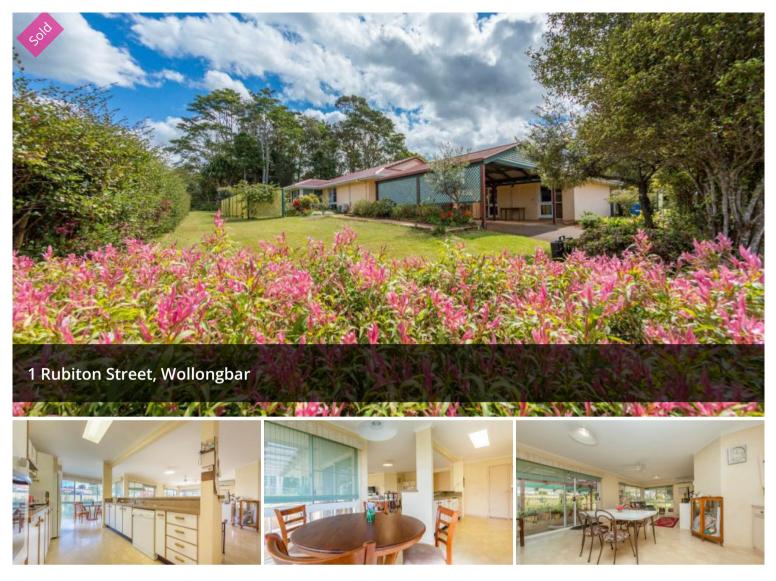

## "Alma"- Spacious Home + Studio on 1/4 Acre

When location counts! This spacious home sits on a large 1091m2 flat block that is positioned on a corner providing privacy and easy access from all sides. Located opposite Wollongbar Shopping Centre this spacious home provides ease of living.

With four bedrooms all with built-in robes, the main features ensuite and walk-in wardrobe and is positioned at one end of the home away from the other bedrooms. There is a large airconditioned formal living and dining room along with a welldesigned kitchen, casual dining and additional separate family room.

The home is light filled with lots of floor to ceiling windows and enjoys a nice aspect. There is a separate laundry, ample

The yard area is nice and flat and planted with flowering shrubs and beautiful gardens. There is easy access to park the family van or boat safely and plenty of space for the kids to play freely.

Just a stroll across the road to shops and the local public school this property is ideal for families and retirees. This property must be sold please contact exclusive agent Melanie Stewart on 0421 560 936 to arrange a viewing.