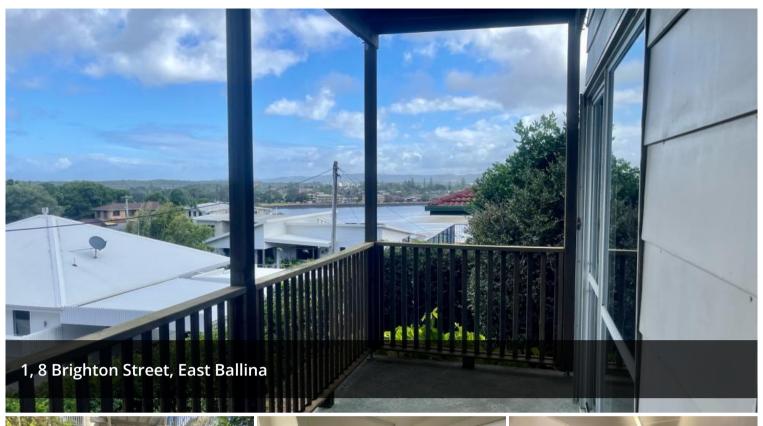

## 'Sienna - "East Ballina Apartment"

This two bedroom downstairs unit, in beautiful East Ballina, with paved courtyard overlooking the serpentine is perfect for a summer BBQ. Living, and dining rooms look out to the water, kitchen is tidy and functional, two large bedrooms, bathroom with separate toilet and separate laundry. off street parking and lovely deck to catch the summer breeze. Walk to Shaws Bay, River Street and enjoy all that the coastal town has to offer. This is a smaller studio sized apartment and would suit single or professional couple . No pets!