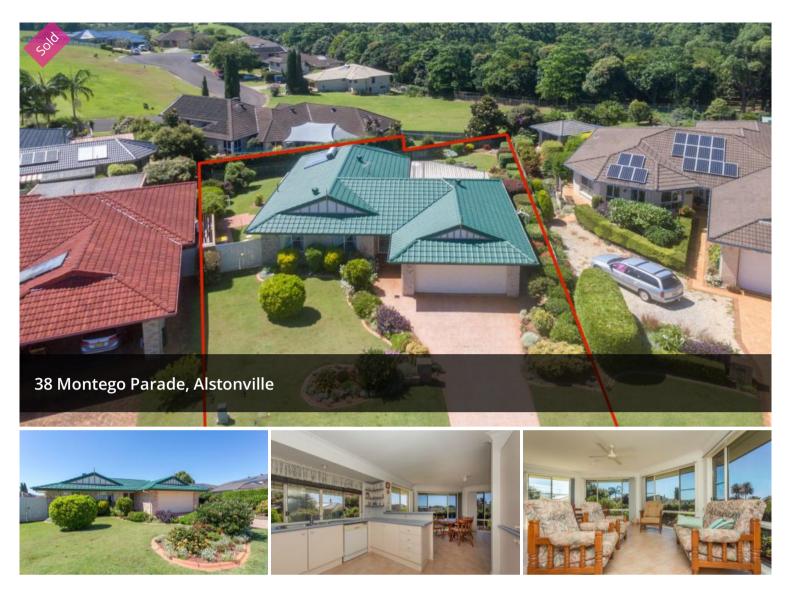

## "Daphne" - Gracious Immaculate Home in Top...

Beautifully positioned in a very desirable location in the Panorama Estate is this well maintained and presented home. This home has been meticulously cared for and is spacious inside. Set among pretty gardens of flowering shrubs and established plants you would be hard pressed to find a nicer location to call home.

The home features double entry doors that create a delightful entrance to this gracious home. There is a large living and dining space, light filled well equipped kitchen. Relaxing family/sunroom which faces east and a great spot to catch the morning sun. Separate laundry, main bathroom and two generous bedrooms on one side of the home creates great separation of living for the family or guests. The main bedroom is away on the other side of the home and is large with an

## 🛱 3 🖺 2 🚓 2 🗔 786 m2

| Price       | SOLD for    |
|-------------|-------------|
|             | \$500,000   |
| Property    | Residential |
| Туре        |             |
| Property ID | 195         |
| Land Area   | 786 m2      |