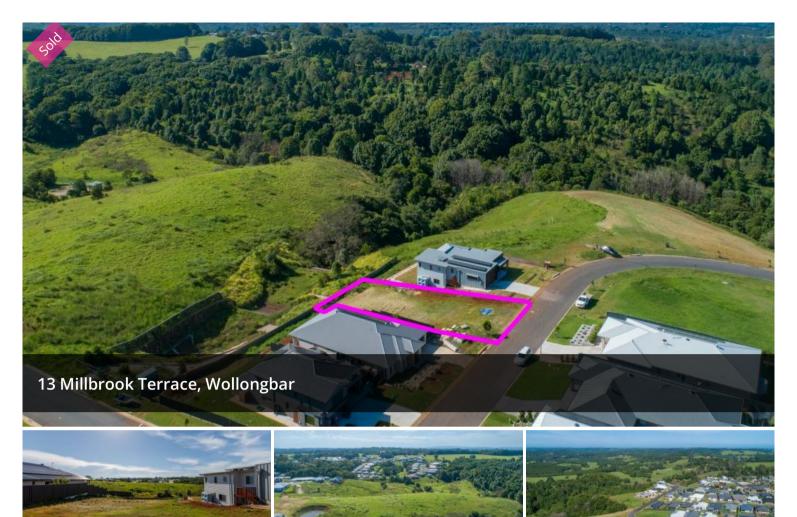

## "Yasmine" - Vacant, Registered Block - MUST BE SOLD IN 30 DAYS!

This 760 m2 vacant block is set in Avalon Estate, which offers you all the convenience of village lifestyle in Wollongbar with a rural feel. The block is fully serviced and has NBN availability.

Quality built homes are throughout the estate and compliment the picturesque rainforest pockets and established surrounds. This block is registered and ready to build on. The owner has 「□ 760 m2

SOLD for **Price** 