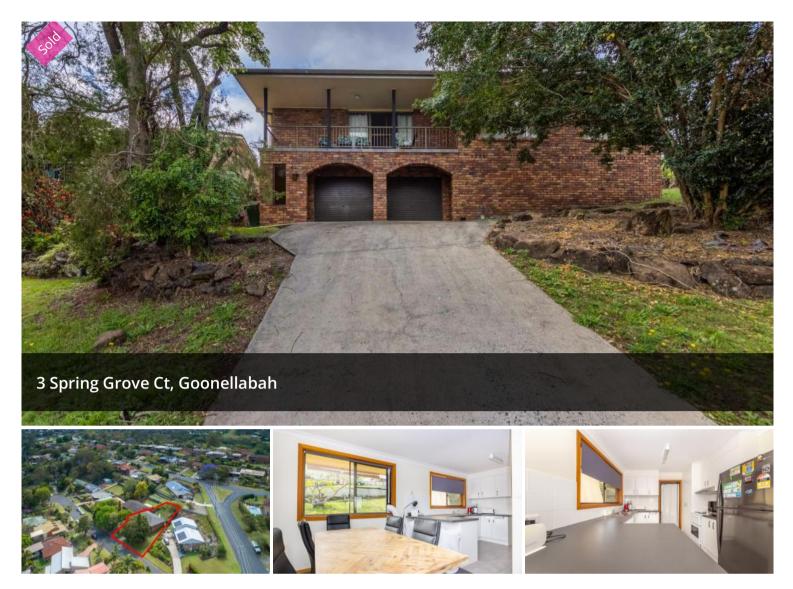

## "Betty" - Solid Family Home With Great Views!

This solidly built, brick home sits in an elevated position, on a large block and has spectacular views over Lismore.

Upon entering the property, you walk up the stairs to the open plan dining room, kitchen and main living area. The kitchen has recently been updated and has a modern, fresh look. The living area is spacious and opens on to a covered verandah, which is a great space to enjoy a cuppa or quiet drink while watching a lovely sunset.

There are three large bedrooms with built in wardrobes and lovely, leafy outlooks. All rooms in the property have recently had new carpet installed.

The orignal main bathroom is spacious and will appeal to those who appreciate and love vintage tiles.

The home also boasts a double lock up garage with loads of

₿3 🖺 1 🚓 2

| Price       | SOLD for    |
|-------------|-------------|
|             | \$570,000   |
| Property    | Residential |
| Туре        |             |
| Property ID | 1791        |

## storage.

This home will suit investors, first home buyers as well as families looking for a property with some space.

With the current, hot property market and huge interest in our region from all buyers, be quick to secure this property!