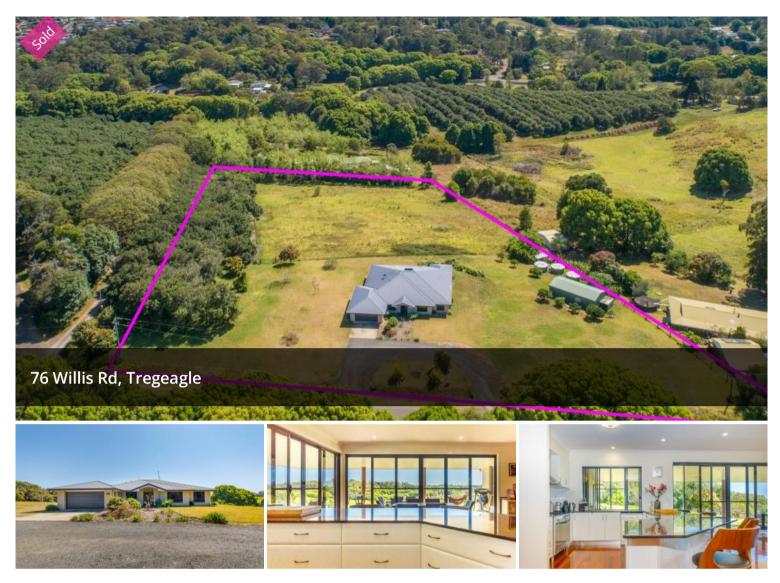

## PRICED TO SELL!

Just listed is this quality built single story home set in a private location in Tregeagle. The home has been designed with thought, flair and built by well known master builder Del Casa Homes and sits on a gently sloping 5 acres of fertile land surround by lush farmland.

The home has been designed for those looking for good separate of living, with a large open plan living, casual dining, and kitchen area. The kitchen is an entertainers delight featuring two pac white cabinetry, excellent storage and workspace and high-end electrical items including a chef's oven with gas cooktop. There are stunning timber polished floors and a neutral colour scheme throughout the home.

Large windows and glass doors allow ample light, while the

🛱 4 📇 3 🚓 4 🗔 5.00 ac

| Price       | SOLD for    |
|-------------|-------------|
|             | \$1,000,000 |
| Property    | Residential |
| Туре        | Residential |
| Property ID | 1279        |
| Land Area   | 5.00 ac     |

There are four bedrooms and a study, all rooms enjoy generous sizes and storage, the master suite includes a large ensuite with spa and walk in robe and sist privately at the rear of the home. There is a large separate formal living or media room and a study.

The home has internal access from a double garage to a big laundry room ad 3<sup>rd</sup> bathroom and storeroom or workshop.

Set back from the road this home is well positioned with ample rural land either side and the rear providing you with a feeling for exceptional country living at its best. There is a large shed to the rear of the block, chook yards and plenty of space to run horses, plant an orchard or just have space to let the kids run freely. Tregeagle is a Village loved by professionals and families with easy access into Lismore or Alstonville Village, country living with town convenience