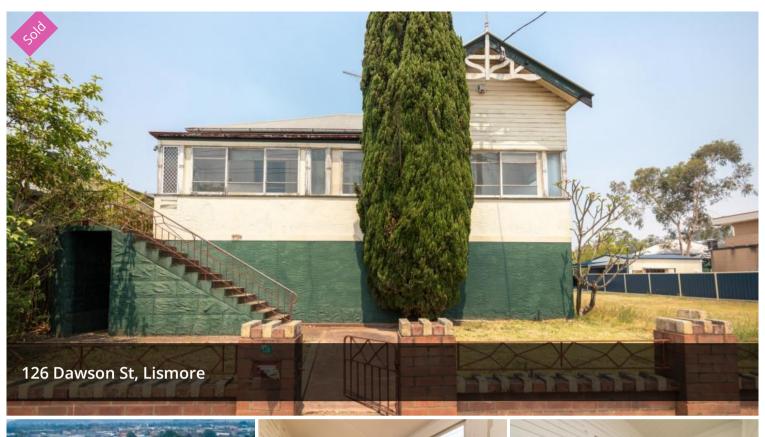

## "Ethel" - Commercial/residential-Huge Development Opportunity!

What a fabulous opportunity to secure a property in downtown Lismore. This character home is set above flood level, was previously run as a medical centre and has a wide variety of uses.

Featuring 3-4 bedrooms, timber floors, high ceilings, ornate cornices and fretwork, along with coloured glass and original features you would expect from a home of this era.

The bathroom and kitchen have been updated and the rooms are of generous sizes.

There is plenty of space downstairs which compromises of another room, second bathroom and laundry. It is fully concreted underneath allowing for ample storage and workshop space.

This property has rear lane access and a house block size at the