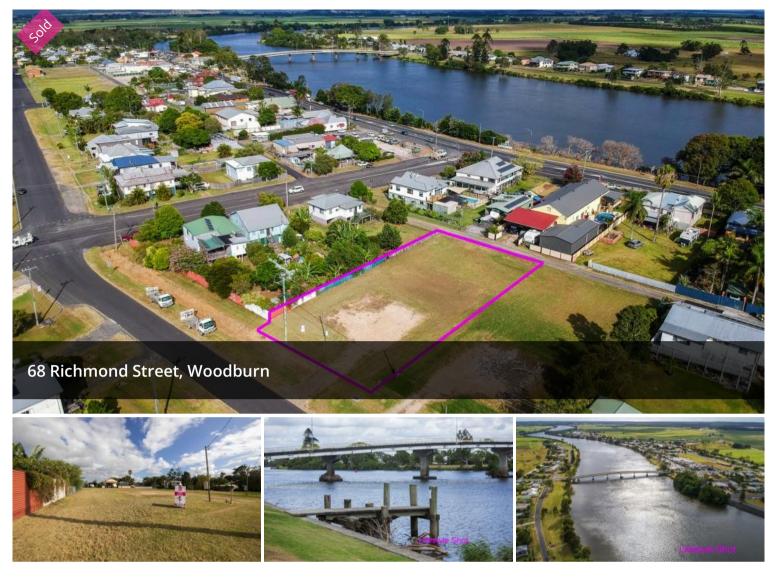

## "Willow" - Rare Vacant Building Block in Riverside Town

This rare 1265m2 block of level land is ideal for those seeking plenty of room for a home plus a possible second dwelling, shed with rear lane acces, or plenty of space for the boat, trailer AND van.

Set in the delightful riverside town of Woodburn it is within easy distance of all local amenities including river, school, shops and cafes, swimming pool, boat ramp and more. It is also just a short drive to the beautiful beaches of Evans Head and Broadwater National Park. A great place to indulge your passion for the water, whether it be fishing, swimming, surfing or 🗔 1,265 m2