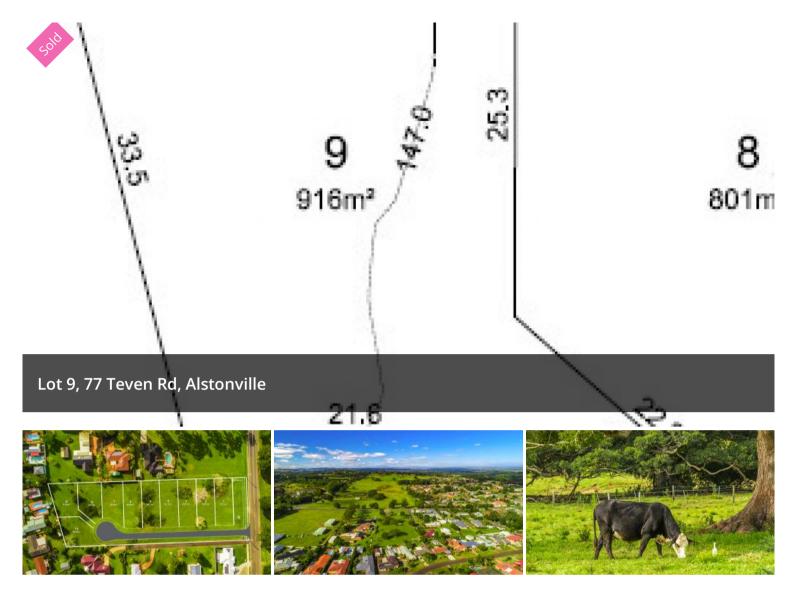

There are mature poinciana trees on several sites that do not hinder with building requirements but allow for a picturesque

□ 916 m2

SOLD for **Price** 

\$425,000

Property

Residential

Type

Property ID 920

Land Area 916 m2

Lot 9: \$435,000

Lot 10: Sold

The above information provided has been furnished to us by the vendor/s. We have not verified whether or not that information is accurate and do not have any belief in one way or the other in its accuracy. We do not accept any responsibility to any person for its accuracy and do no more than pass it on. All interested parties should make and rely upon their own inquiries in order to determine whether or not this information is in fact accurate.