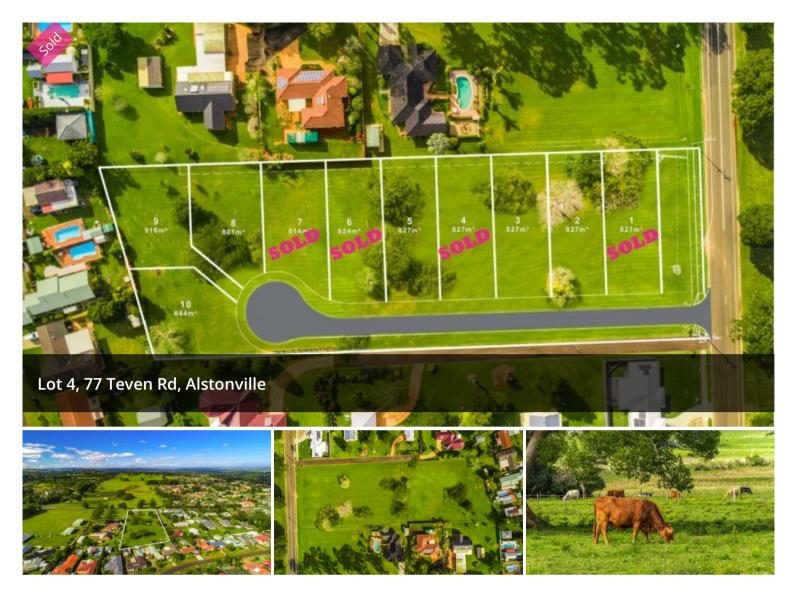

## SOLD BY MELANIE STEWART

Exclusive land release, this 10 lot land development is the only large flat building blocks available in Alstonville Village. This latest release offers 10 generous sized allotments all sharing a northerly aspect and a fabulous location. All blocks have access off a quiet cul-de-sac road with delayed settlements in place which allows time for buyers to sell their own homes prior.

Lot sizes range from 827sm to 916sm, located adjacent to rural pastoral land that you can enjoy the ambience of enjoying a country feel, while being close to shops, parks, schools and the bowling club. These blocks have been designed to allow wide street frontages, with most allowing ease of building either a large family home or smaller retirement home while still allowing ample side access to build a shed at the rear.

There are mature poinciana trees on several sites that do not hinder with building requirements but allow for a picturesque **□** 827 m2

SOLD for **Price** 

\$405,000

Property

Residential

Type

Property ID 910

Land Area 827 m2