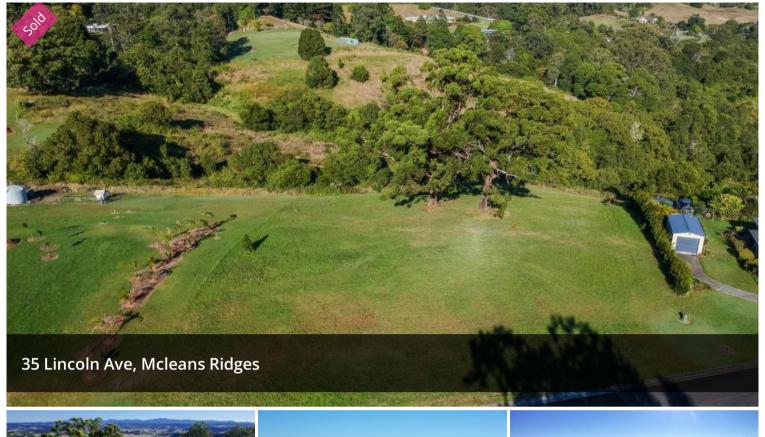

## **SOLD BY MELANIE STEWART**

This is a truly desirable, vacant, rural allotment, set in the elite estate "Floreat Park", McLeans Ridges. With spectacular northern ridges views of the mountains and a fabulous aspect, this block is fantastic buying. Just over 2 acres of good land facing north east, it has a flat building area to build your new home. There is underground power in place and the estate is pet friendly. It is not hard to see why this is such a popular place to live, with other high quality homes as your neighbours and a friendly estate, this is a real investment in your future.