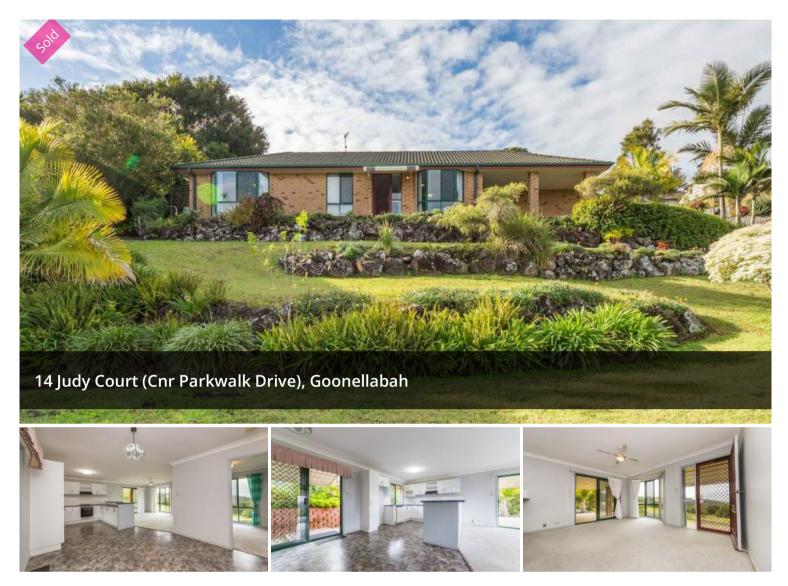

## SOLD BY ROBYN HUNT

This is one that would be ideal for those coming off the farm and looking to enjoy uninterrupted views whilst retaining that sense of space. With the perfect balance of low-set easy brick living and spectacular treetop views over East Lismore; 14 Parkwalk Drive is a beautifully balanced property just bursting with benefits. Completely flood free and found on a 700m2 corner parcel of land this low maintenance residence is conveniently located just a short 3 minute drive to Lismore CBD and within walking distance to Southern Cross University; making it just as ideal for downsizers and investors alike, while the practical layout of the interior entices young families and first home buyers.

## 🛱 3 🖺 1 🚓 1 🗔 700 m2

| Price         | SOLD        |
|---------------|-------------|
| Property Type | Residential |
| Property ID   | 829         |
| Land Area     | 700 m2      |

**Agent Details** 