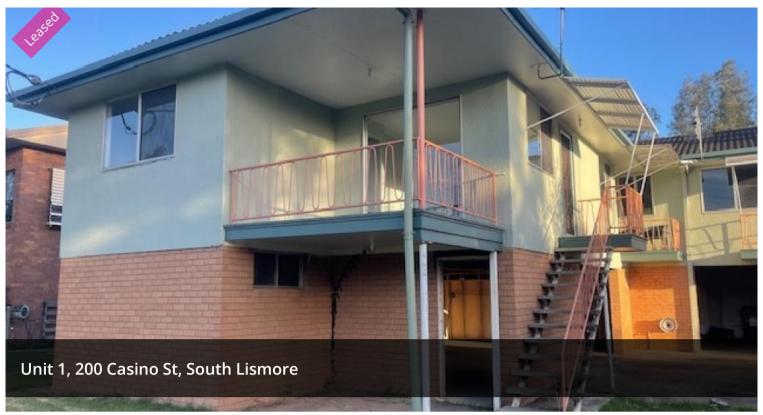

## "Crystal" - Renovated Three Bedroom Unit with Balcony

Recently renovated three bedroom unit conveniently located close to schools, parks, chemist & bakery.

- Three bedroom unit available in South Lismore, five minute drive to Lismore CBD.
- Open living/dining/kitchen
- Private covered balcony off living area
- Two bedrooms have BIR's
- Double garage
- Downstairs laundry
- Lawn maintenance included