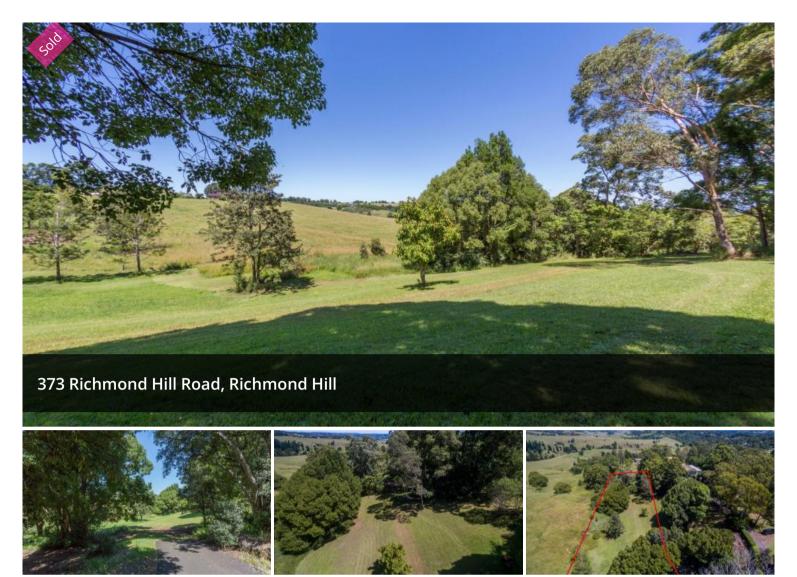

## "Blossom" - Picturesque Vacant Allotment

We welcome you to view this beautiful private rural allotment of approximately 1.8 acres in desirable Richmond hill. Set down a tar sealed driveway and away from the road this little piece of paradise is a rare find. With beautiful views across rural pastures and rolling hills this block will appeal to those looking to build their dream home in a picturesque setting.

The land is gently undulating and there are nice flat areas that would ideally suit a home site. Become one with nature while being surrounded by pretty trees and rainforest pockets along with a serene spring fed dam in addition to the town water. There is beautiful bird and wildlife on the property and plenty of room to have a home orchard or vegetable garden.

Just a short drive to the business centre of Lismore, hospitals

🗔 2 m2

| Price       | SOLD for    |
|-------------|-------------|
|             | \$280,000   |
| Property    | Residential |
| Туре        |             |
| Property ID | 191         |
| Land Area   | 2 m2        |

## **Office Details**

Alstonville 2 Willie Wagtail Pl Alstonville, NSW, 2477 Australia 02 66281100

and university this location will appeal to busy professionals, families and those looking for complete privacy and tranquility .