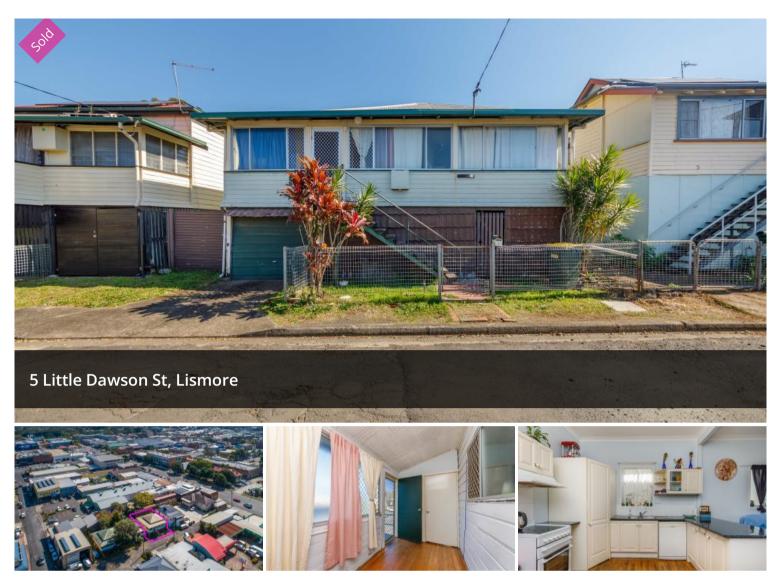

## "Lillian - Cute Timber Home for Those on a Budget!

This timber home sits in a central location in downtown Lismore, close to shops, cafes, and restaurants and other speciality stores.

The home is elevated off the ground, was built in 1910 and has great character! Featuring timber floors, high ceilings and old worlde charm.

The home has been renovated and freshened up inside and has an updated well set out kitchen with ample storage. There is also a living space, enclosed sun room, three bedrooms, bathroom and downstairs car accommodation.

The land is flat and easy care. This great little property is listed commercial so you can run a business from home!

Ideally this home will suit a first home buyer or astute investor. It is currently tenanted at \$340 a week. This is affordable buying ₿3 🖺 1 🚓 1